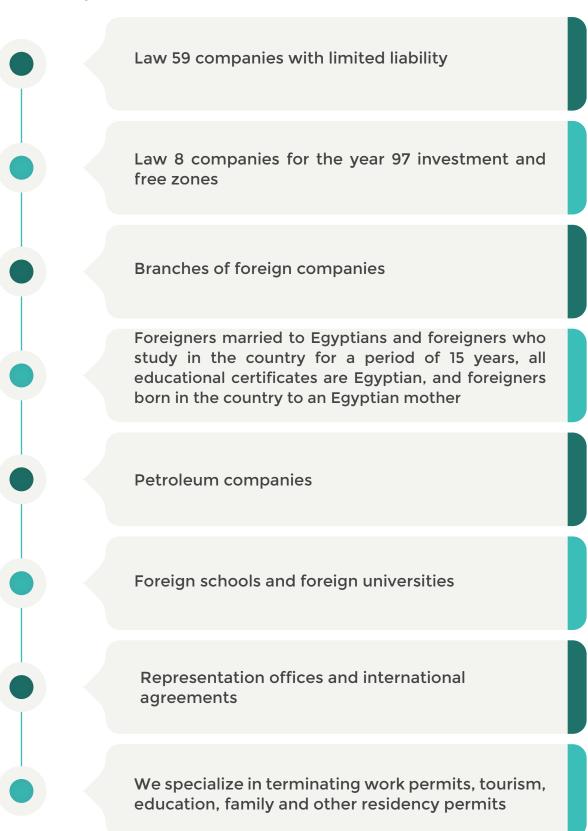

#### **Work Permits Solution**

Work permits for foreigners and residence permits:

EBS is characterized by a distinguished team of specialists in providing the service of foreigners' work permits to our customers and business partners. EBS is your answer to the questions that you face, starting with what is a work permit for foreigners and does the foreign worker have to obtain a permit to work inside the country and is it necessary to obtain On a residence permit to be inside the country, is there a penalty or fine for employing foreigners inside the company and is there a maximum limit for the company to hire a number of foreigners, are there conditions for appointing foreigners from outside the country and are all foreign nationalities allowed to work inside the country, and what are the procedures followed to obtain On the work and residence permit for a foreigner, and what is the cost of obtaining it?

To work within legal limits and to avoid any penalties or fines that may be imposed on the company and to help and support our business partners to achieve their goals and best results through the best consultants.

#### **Work Permits Solution**

EBS has a team that specializes in finalizing the procedures for work permits to work in the country for both: